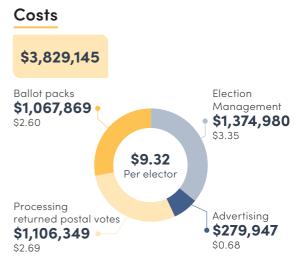

5 Other staff New to role 8 23 39 0

## **Elections**

29 councils

|             | Councillor | Mayor | Deputy<br>Mayor |
|-------------|------------|-------|-----------------|
| Contested   | 29         | 25    | 28              |
| Uncontested | 0          | 4     | 1               |
| Nominations | 510        | 97    | 136             |

# **Participation**

#### **Voters**

84.8%





## **Candidates**

|                 | Stood    |     |        | Elected  |          |        |
|-----------------|----------|-----|--------|----------|----------|--------|
| Councillor      | °<br>184 | 323 | 3      | °<br>106 | )<br>157 | °<br>• |
| Mayor           | °        | 64  | °<br>0 | °<br>15  | °<br>14  | °<br>• |
| Deputy<br>Mayor | °<br>45  | 91  | °<br>O | °<br>18  | °<br>11  | °<br>• |





# **Ballot pack preparation**