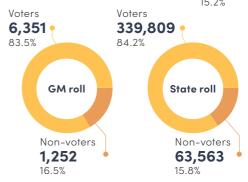

# **Election staff**



#### Roles 557 Staff may occupy 852 multiple roles New to role Å Returning officers New to TEC 3 and assistant New to role 10 returning officers 6 New to TEC 0 Logistics assistants New to role 4 0 New to TEC 10 Postal staff New to role 18 56 26 0 New to TEC 235 Data entry operators New to role 251 161 114 0 New to TEC 130 Hand count staff New to role 266 272 144 New to TEC 5 Other staff New to role 8 23 39 0

## **Elections**

29 councils

|             | Councillor | Mayor | Deputy<br>Mayor |
|-------------|------------|-------|-----------------|
| Contested   | 29         | 25    | 28              |
| Uncontested | 0          | 4     | 1               |
| Nominations | 510        | 97    | 136             |

# **Participation**

#### **Voters**

84.8%





## **Candidates**

|                 | Stood    |     |        | Elected  |          |        |
|-----------------|----------|-----|--------|----------|----------|--------|
| Councillor      | °<br>184 | 323 | 3      | °<br>106 | )<br>157 | °<br>• |
| Mayor           | °        | 64  | °<br>0 | °<br>15  | °<br>14  | °<br>• |
| Deputy<br>Mayor | °<br>45  | 91  | °<br>O | °<br>18  | °<br>11  | °<br>• |





# **Ballot pack preparation**