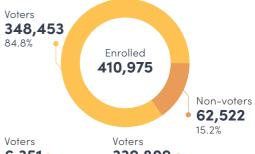

# **Election staff**



#### Roles 557 Staff may occupy 852 multiple roles New to role Å Returning officers New to TEC 3 and assistant New to role 10 returning officers 6 New to TEC 0 Logistics assistants New to role 4 0 New to TEC 10 Postal staff New to role 18 56 26 0 New to TEC 235 Data entry operators New to role 251 161 114 0 New to TEC 130 Hand count staff New to role 266 272 144 New to TEC 5 Other staff New to role 8 23 39 0

## **Elections**

29 councils

|             | Councillor | Mayor | Deputy<br>Mayor |
|-------------|------------|-------|-----------------|
| Contested   | 29         | 25    | 28              |
| Uncontested | 0          | 4     | 1               |
| Nominations | 510        | 97    | 136             |

# **Participation**

#### **Voters**

84.8%





## **Candidates**

|                 | Stood    |     |        | Elected  |          |        |
|-----------------|----------|-----|--------|----------|----------|--------|
| Councillor      | °<br>184 | 323 | 3      | °<br>106 | )<br>157 | °<br>• |
| Mayor           | °        | 64  | °<br>0 | °<br>15  | °<br>14  | °<br>• |
| Deputy<br>Mayor | °<br>45  | 91  | °<br>O | °<br>18  | °<br>11  | °<br>• |





# **Ballot pack preparation**