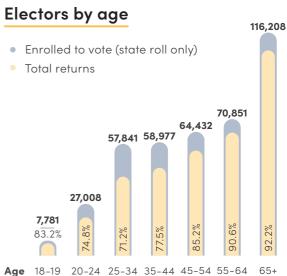

## **Elections**

29 councils

|             | Councillor | Mayor | Deputy<br>Mayor |
|-------------|------------|-------|-----------------|
| Contested   | 29         | 25    | 28              |
| Uncontested | 0          | 4     | 1               |
| Nominations | 510        | 97    | 136             |

# **Participation**

#### **Voters**

84.8%





## **Candidates**

|                 | Stood    |     |        | Elected  |          |        |
|-----------------|----------|-----|--------|----------|----------|--------|
| Councillor      | °<br>184 | 323 | 3      | °<br>106 | )<br>157 | °<br>• |
| Mayor           | °        | 64  | °<br>0 | °<br>15  | °<br>14  | °<br>• |
| Deputy<br>Mayor | °<br>45  | 91  | °<br>O | °<br>18  | °<br>11  | °<br>• |





# **Ballot pack preparation**