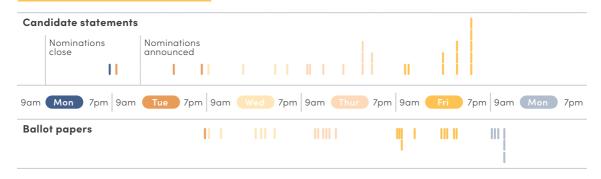

0

## **Elections**

29 councils

|             | Councillor | Mayor | Deputy<br>Mayor |
|-------------|------------|-------|-----------------|
| Contested   | 29         | 25    | 28              |
| Uncontested | 0          | 4     | 1               |
| Nominations | 510        | 97    | 136             |

# **Participation**

#### **Voters**

84.8%





## **Candidates**

|                 | Stood    |     |        | Elected  |          |        |
|-----------------|----------|-----|--------|----------|----------|--------|
| Councillor      | °<br>184 | 323 | 3      | °<br>106 | )<br>157 | °<br>• |
| Mayor           | °        | 64  | °<br>0 | °<br>15  | °<br>14  | °<br>• |
| Deputy<br>Mayor | °<br>45  | 91  | °<br>O | °<br>18  | °<br>11  | °<br>• |





# **Ballot pack preparation**