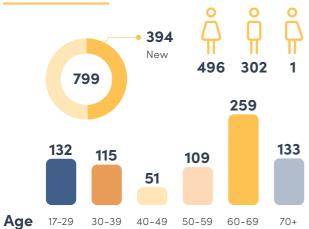

## **Candidates**

|                 | Stood    |     |        | Elected  |          |        |
|-----------------|----------|-----|--------|----------|----------|--------|
| Councillor      | °<br>184 | 323 | 3      | °<br>106 | )<br>157 | °<br>• |
| Mayor           | °        | 64  | °<br>0 | °<br>15  | °<br>14  | °<br>• |
| Deputy<br>Mayor | °<br>45  | 91  | °<br>O | °<br>18  | °<br>11  | °<br>• |