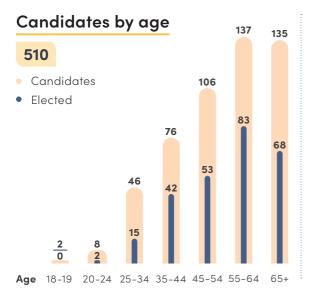

## **Candidates**

|                 | Stood    |     |        | Elected  |          |        |
|-----------------|----------|-----|--------|----------|----------|--------|
| Councillor      | °<br>184 | 323 | 3      | °<br>106 | )<br>157 | °<br>• |
| Mayor           | °        | 64  | °<br>0 | °<br>15  | °<br>14  | °<br>• |
| Deputy<br>Mayor | °<br>45  | 91  | °<br>O | °<br>18  | °<br>11  | °<br>• |