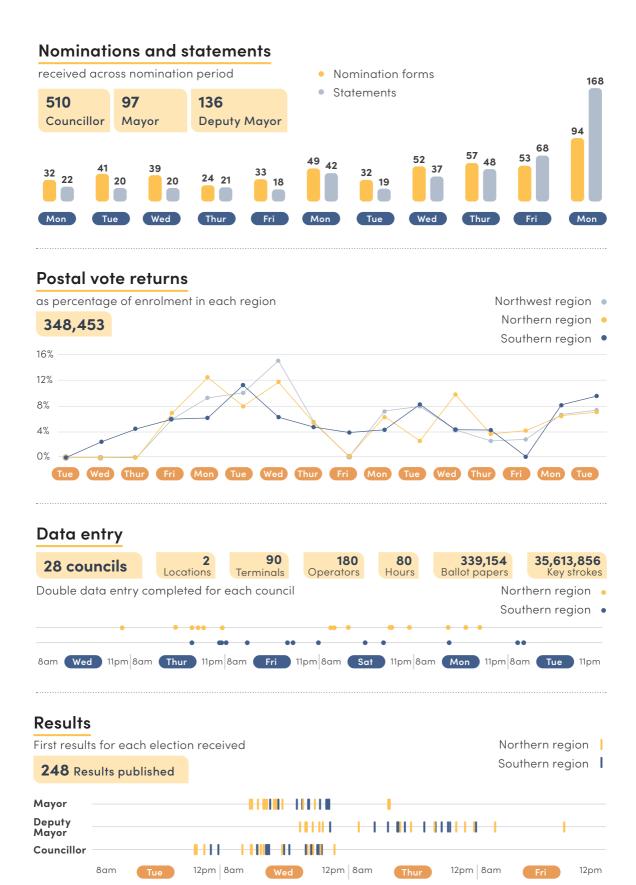

## **Elections**

29 councils

|             | Councillor | Mayor | Deputy<br>Mayor |
|-------------|------------|-------|-----------------|
| Contested   | 29         | 25    | 28              |
| Uncontested | 0          | 4     | 1               |
| Nominations | 510        | 97    | 136             |