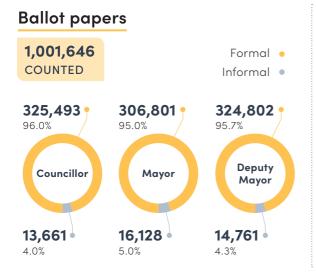

## **Elections**

29 councils

|             | Councillor | Mayor | Deputy<br>Mayor |
|-------------|------------|-------|-----------------|
| Contested   | 29         | 25    | 28              |
| Uncontested | 0          | 4     | 1               |
| Nominations | 510        | 97    | 136             |