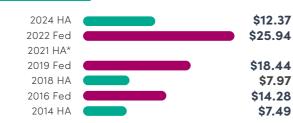

|       | 1.29%  |
| <b>Postal returns</b><br>(excludes general postal votes) | ¥          |                    | ۲     | Total  |
| Issued                                                   | 19,262     | 932                | 59    | 20,253 |
| Returned                                                 | 18,338     | 757                | 1     | 19,096 |

#### Voted in person

|                 | Mobile | Pre-poll | Polling day | 91.7%   |
|-----------------|--------|----------|-------------|---------|
| In division     | 3,942  | 69,414   | 237,475     | 91.7 /0 |
| Out of division | 845    | 13,305   | 16,264      |         |

#### **Election awareness**



• TV

Radio

Social media

Newspaper

Outdoor

Production

Costs are for two awareness campaigns.

### Cost per elector





# Counting



| Hours |           |          |       |          | 5 days |
|-------|-----------|----------|-------|----------|--------|
| 51.50 |           |          |       |          |        |
| 52.00 | Ballot pa | per colu | mns   |          |        |
| 41.50 | Bass      | Braddon  | Clark | Franklin | Lyons  |
| 43.00 | 11        | 8        | 11    | 10       | 9      |
| 50.50 |           |          |       |          |        |