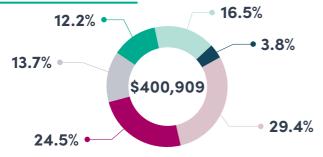

#### **Election awareness**

• TV

Radio

Social media

Newspaper

Outdoor

Production

Costs are for two awareness campaigns.

### Cost per elector