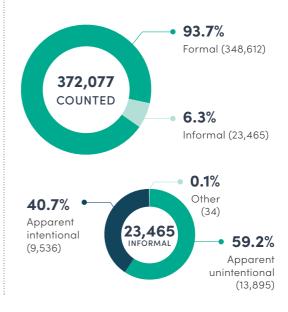

#### Voted in person

|                 | Mobile | Pre-poll | Polling day | 91.7%   |
|-----------------|--------|----------|-------------|---------|
| In division     | 3,942  | 69,414   | 237,475     | 91.7 /0 |
| Out of division | 845    | 13,305   | 16,264      |         |