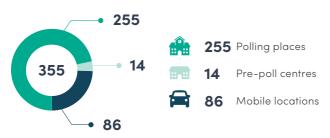

## **Ballot papers**

|                                                          | Pre-po     | ll                 |       | 22.23% |
|----------------------------------------------------------|------------|--------------------|-------|--------|
| Voted early<br>31                                        | Interst    | ate pre-poll       | 0.20% |        |
|                                                          | .9% Postal |                    | 7.15% |        |
|                                                          |            | one voting service |       | 1.05%  |
|                                                          | Mobile     | 2                  |       | 1.29%  |
| <b>Postal returns</b><br>(excludes general postal votes) | ¥          |                    | ۲     | Total  |
| Issued                                                   | 19,262     | 932                | 59    | 20,253 |
| Returned                                                 | 18,338     | 757                | 1     | 19,096 |