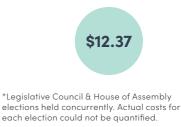

|       | 1.29%  |
| <b>Postal returns</b><br>(excludes general postal votes) | ¥          |                    | ۲     | Total  |
| Issued                                                   | 19,262     | 932                | 59    | 20,253 |
| Returned                                                 | 18,338     | 757                | 1     | 19,096 |

#### Voted in person

|                 | Mobile | Pre-poll | Polling day | 91.7%   |
|-----------------|--------|----------|-------------|---------|
| In division     | 3,942  | 69,414   | 237,475     | 91.7 /0 |
| Out of division | 845    | 13,305   | 16,264      |         |

#### **Election awareness**



• TV

Radio

Social media

Newspaper

Outdoor

Production

Costs are for two awareness campaigns.

### Cost per elector





# Counting



| Hours |           |          |       |          | 5 days |
|-------|-----------|----------|-------|----------|--------|
| 51.50 |           |          |       |          |        |
| 52.00 | Ballot pa | per colu | mns   |          |        |
| 41.50 | Bass      | Braddon  | Clark | Franklin | Lyons  |
| 43.00 | 11        | 8        | 11    | 10       | 9      |
| 50.50 |           |          |       |          |        |