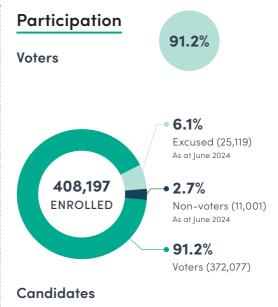

#### Voted in person

|                 | Mobile | Pre-poll | Polling day | 91.7%   |
|-----------------|--------|----------|-------------|---------|
| In division     | 3,942  | 69,414   | 237,475     | 91.7 /0 |
| Out of division | 845    | 13,305   | 16,264      |         |