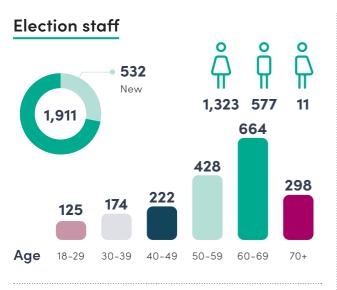

# 2024 House of Assembly elections snapshot

| Roles                                                           |                  |                      |                                  |                                                 |
|-----------------------------------------------------------------|------------------|----------------------|----------------------------------|-------------------------------------------------|
| Staff may occupy<br>multiple roles                              |                  |                      | 2,3                              | 69 • 1,063<br>New<br>to role                    |
| Returning officers<br>and assistant<br>returning officers       | °_⊨<br>6         | °<br>  <br>6         | <b>°</b><br>0                    | New to TEC <b>4</b><br>New to role <b>7</b>     |
| Polling place managers<br>and polling place<br>liasion officers | င္ရိ<br>291      | <b>°</b><br>137      | <b>°</b><br>0                    | New to TEC <b>20</b><br>New to role <b>149</b>  |
| Issuing staff                                                   | <b>ှိ</b><br>856 | 0<br>  <br>322       | <b>°</b><br><b>1</b><br><b>7</b> | New to TEC <b>342</b><br>New to role <b>476</b> |
| Non-polling place staff                                         | ப்<br>பி<br>486  | <b>°</b><br>1<br>252 | <b>6</b>                         | New to TEC <b>209</b><br>New to role <b>431</b> |