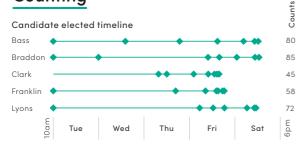

# Counting

| Hours |           |          |       |          | 5 days |
|-------|-----------|----------|-------|----------|--------|
| 51.50 |           |          |       |          |        |
| 52.00 | Ballot pa | per colu | mns   |          |        |
| 41.50 | Bass      | Braddon  | Clark | Franklin | Lyons  |
| 43.00 | 11        | 8        | 11    | 10       | 9      |
| 50.50 |           |          |       |          |        |