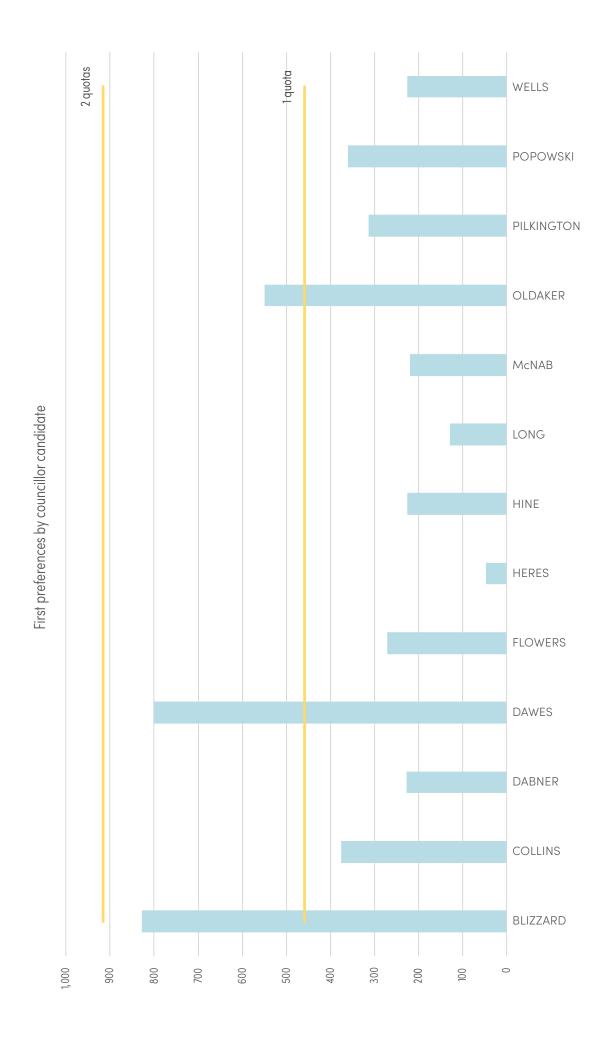

### Circular Head Council - 2022 Councillor election

Polling closed: 2pm Tuesday 25 October 2022 Returning officer: Mike Leyden Number to be elected: 9

#### Candidates

| -        |          |         |        |         |         |        |        |         |         |
|----------|----------|---------|--------|---------|---------|--------|--------|---------|---------|
| Count    | BLIZZARD | COLLINS | DABNER | DAWES   | FLOWERS | HERES  | HINE   | LONG    | McNAB   |
| 1        | 828.00   | 376.00  | 227.00 | 800.00  | 271.00  | 47.00  | 225.00 | 128.00  | 219.00  |
| 2        | -370.00  | 56.75   | 45.57  |         | 15.19   | 7.14   | 43.34  | 11.17   | 24.13   |
|          | 458.00   | 432.75  | 272.57 | 800.00  | 286.19  | 54.14  | 268.34 | 139.17  | 243.13  |
| 3        |          | 90.20   | 44.88  | -342.00 | 36.76   | 13.68  | 35.91  | 17.52   | 24.36   |
|          | 458.00   | 522.95  | 317.45 | 458.00  | 322.95  | 67.82  | 304.25 | 156.69  | 267.49  |
| 4        |          |         | 10.37  |         | 17.06   | 5.35   | 25.59  | 1.83    | 10.03   |
|          | 458.00   | 522.95  | 327.82 | 458.00  | 340.01  | 73.17  | 329.84 | 158.52  | 277.52  |
| 5        |          |         | 3.60   |         | 1.76    | 1.22   | 3.93   | 0.67    | 2.51    |
|          | 458.00   | 522.95  | 331.42 | 458.00  | 341.77  | 74.39  | 333.77 | 159.19  | 280.03  |
| 6        |          | -64.95  | 11.08  |         | 8.31    | 4.92   | 7.38   | 5.54    | 7.69    |
|          | 458.00   | 458.00  | 342.50 | 458.00  | 350.08  | 79.31  | 341.15 | 164.73  | 287.72  |
| 7 to 12  |          |         | 10.23  |         | 4.56    | -79.31 | 20.82  | 7.80    | 8.57    |
|          | 458.00   | 458.00  | 352.73 | 458.00  | 354.64  | 0.00   | 361.97 | 172.53  | 296.29  |
| 13       |          |         | 20.00  |         | 25.00   |        | 25.00  | -132.00 | 6.00    |
|          | 458.00   | 458.00  | 372.73 | 458.00  | 379.64  |        | 386.97 | 40.53   | 302.29  |
| 14 to 18 |          |         | 8.72   |         | 6.39    |        | 12.07  | -40.53  | 5.97    |
|          | 458.00   | 458.00  | 381.45 | 458.00  | 386.03  |        | 399.04 | 0.00    | 308.26  |
| 19       |          |         | 0.51   |         | 0.76    |        | 0.51   |         | 0.51    |
|          | 458.00   | 458.00  | 381.96 | 458.00  | 386.79  |        | 399.55 |         | 308.77  |
| 20       |          |         | 73.00  |         | 50.00   |        | 66.00  |         | -226.00 |
|          | 458.00   | 458.00  | 454.96 | 458.00  | 436.79  |        | 465.55 |         | 82.77   |
| 21       |          |         | 14.29  |         | 7.59    |        |        |         | -28.59  |
|          | 458.00   | 458.00  | 469.25 | 458.00  | 444.38  |        | 465.55 |         | 54.18   |
| 22       |          |         |        |         | 19.23   |        |        |         | -29.91  |
|          | 458.00   | 458.00  | 469.25 | 458.00  | 463.61  |        | 465.55 |         | 24.27   |
|          |          |         |        |         |         |        |        |         |         |

| Electors enrolled:     | 5,694  | Declarations admitted:   | 4,734 | Informal ballot papers: | 113   |
|------------------------|--------|--------------------------|-------|-------------------------|-------|
| Declarations returned: | 4,798  | Rejection rate:          | 1.33% | Informality rate:       | 2.41% |
| Response rate:         | 84.26% | Ballot paper adjustment: | 51    | Formal ballot papers:   | 4,750 |
| Declarations rejected: | 64     | Total ballot papers:     | 4,683 | Quota =                 | 458   |