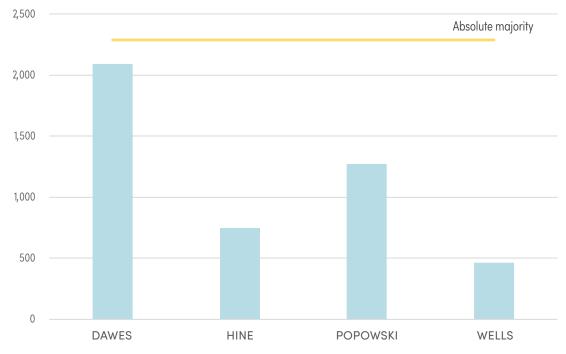

#### Deputy Mayor

DAWES, Annette

#### Councillors

BLIZZARD, Gerard DAWES, Annette OLDAKER, John POPOWSKI, Ashley COLLINS, Sally PILKINGTON, Steve HINE, Tony DABNER, Mark

FLOWERS, Rodney

Recounts between the 2018 and 2022 elections

A recount was conducted on 1 November 2021, to fill a vacancy for councillor on the Circular Head Council following the resignation of Councillor Betty Kay on 18 October 2021.