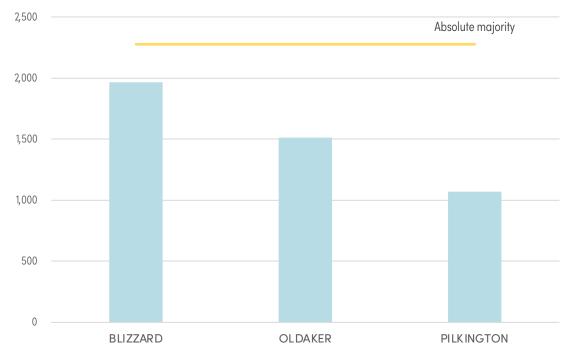

#### Mayor

BLIZZARD, Gerard

#### Councillors

BLIZZARD, Gerard DAWES, Annette OLDAKER, John POPOWSKI, Ashley COLLINS, Sally PILKINGTON, Steve HINE, Tony DABNER, Mark

FLOWERS, Rodney

Recounts between the 2018 and 2022 elections

A recount was conducted on 1 November 2021, to fill a vacancy for councillor on the Circular Head Council following the resignation of Councillor Betty Kay on 18 October 2021.