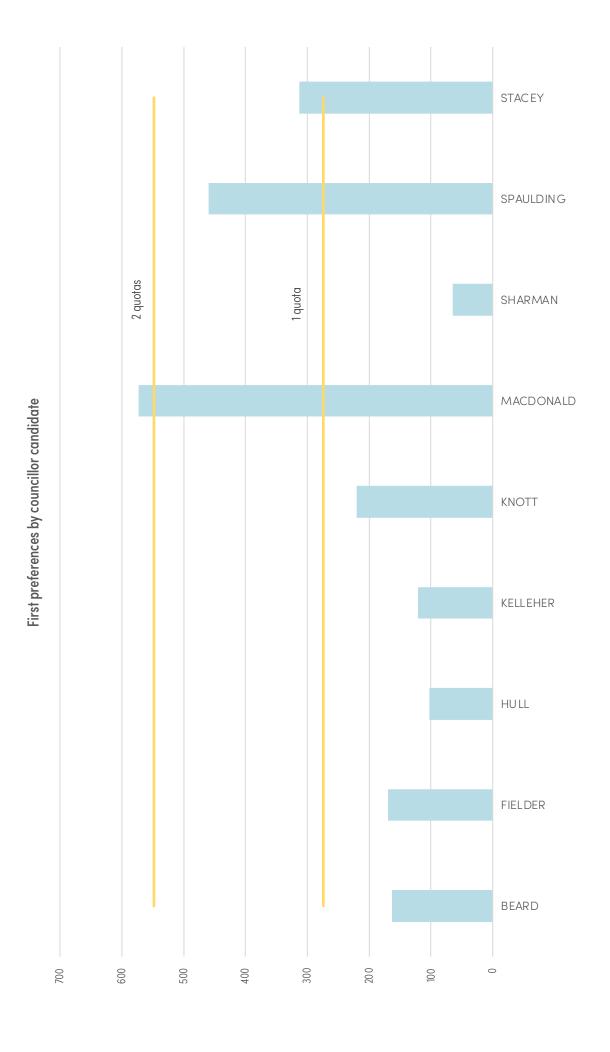

#### Candidates

| Count  | BEARD  | FIELDER | HULL   | KELLEHER | KNOTT  | MACDONALD | SHARMAN |  |
|--------|--------|---------|--------|----------|--------|-----------|---------|--|
| 1      | 163.00 | 170.00  | 103.00 | 121.00   | 220.00 | 573.00    | 65.00   |  |
| 2      | 65.74  | 48.00   | 65.74  | 62.09    | 25.04  | -299.00   | 32.35   |  |
|        | 228.74 | 218.00  | 168.74 | 183.09   | 245.04 | 274.00    | 97.35   |  |
| 3      | 42.05  | 21.83   | 25.47  | 32.75    | 29.92  |           | 33.96   |  |
|        | 270.79 | 239.83  | 194.21 | 215.84   | 274.96 | 274.00    | 131.31  |  |
| 4      | 12.83  | 7.60    | 5.10   | 8.09     |        |           | 5.35    |  |
|        | 283.62 | 247.43  | 199.31 | 223.93   | 274.96 | 274.00    | 136.66  |  |
| 5      |        | 0.44    | 0.10   | 0.28     | -0.96  |           | 0.12    |  |
|        | 283.62 | 247.87  | 199.41 | 224.21   | 274.00 | 274.00    | 136.78  |  |
| 6      | -9.62  | 3.82    | 1.21   | 2.89     |        |           | 1.49    |  |
|        | 274.00 | 251.69  | 200.62 | 227.10   | 274.00 | 274.00    | 138.27  |  |
| 7 to 8 |        | 22.91   | 36.34  | 36.00    |        |           | -97.35  |  |
|        | 274.00 | 274.60  | 236.96 | 263.10   | 274.00 | 274.00    | 40.92   |  |
| 9      |        |         | 14.15  | 18.19    |        |           | -33.96  |  |
|        | 274.00 | 274.60  | 251.11 | 281.29   | 274.00 | 274.00    | 6.96    |  |

| Electors enrolled:     | 2,705  | Declarations admitted:   | 2,253 | Informal ballot papers: | 48    |
|------------------------|--------|--------------------------|-------|-------------------------|-------|
| Declarations returned: | 2,287  | Rejection rate:          | 1.49% | Informality rate:       | 2.15% |
| Response rate:         | 84.55% | Ballot paper adjustment: | 17    | Formal ballot papers:   | 2,188 |
| Declarations rejected: | 34     | Total ballot papers:     | 2,236 | Quota =                 | 274   |

### Candidates (cont.)

| SPAULDING | STACEY                                            | Votes<br>Exhausted                                                                                        | Loss (Gain)<br>by Fraction                                                                                                                                                                                                                                                                                                                                                                                                                                                              | Total Votes                                                                                                                                                                                                                                                                                                                                                                                                                                                                                                                                                                                                                                                                                              | Remarks                                                                                                                                                                                                                                                                                                                                                                                                                                                                                                                                                                                                                                                                                                                                                                                                                                                                                                                                                                                                                                                                                                                                                                                                                                                                                                                                                                                                                                                                                                                                                                                                                                                                                                                                                                                                                                                                                                                                                                                                                                                                                                                      |
|-----------|---------------------------------------------------|-----------------------------------------------------------------------------------------------------------|-----------------------------------------------------------------------------------------------------------------------------------------------------------------------------------------------------------------------------------------------------------------------------------------------------------------------------------------------------------------------------------------------------------------------------------------------------------------------------------------|----------------------------------------------------------------------------------------------------------------------------------------------------------------------------------------------------------------------------------------------------------------------------------------------------------------------------------------------------------------------------------------------------------------------------------------------------------------------------------------------------------------------------------------------------------------------------------------------------------------------------------------------------------------------------------------------------------|------------------------------------------------------------------------------------------------------------------------------------------------------------------------------------------------------------------------------------------------------------------------------------------------------------------------------------------------------------------------------------------------------------------------------------------------------------------------------------------------------------------------------------------------------------------------------------------------------------------------------------------------------------------------------------------------------------------------------------------------------------------------------------------------------------------------------------------------------------------------------------------------------------------------------------------------------------------------------------------------------------------------------------------------------------------------------------------------------------------------------------------------------------------------------------------------------------------------------------------------------------------------------------------------------------------------------------------------------------------------------------------------------------------------------------------------------------------------------------------------------------------------------------------------------------------------------------------------------------------------------------------------------------------------------------------------------------------------------------------------------------------------------------------------------------------------------------------------------------------------------------------------------------------------------------------------------------------------------------------------------------------------------------------------------------------------------------------------------------------------------|
| 460.00    | 313.00                                            | 0.00                                                                                                      | 0.00                                                                                                                                                                                                                                                                                                                                                                                                                                                                                    | 2,188.00                                                                                                                                                                                                                                                                                                                                                                                                                                                                                                                                                                                                                                                                                                 | MACDONALD elected 1,<br>SPAULDING elected 2,<br>STACEY elected 3                                                                                                                                                                                                                                                                                                                                                                                                                                                                                                                                                                                                                                                                                                                                                                                                                                                                                                                                                                                                                                                                                                                                                                                                                                                                                                                                                                                                                                                                                                                                                                                                                                                                                                                                                                                                                                                                                                                                                                                                                                                             |
|           |                                                   | 0.00                                                                                                      | 0.04                                                                                                                                                                                                                                                                                                                                                                                                                                                                                    |                                                                                                                                                                                                                                                                                                                                                                                                                                                                                                                                                                                                                                                                                                          | MACDONALD's surplus distributed                                                                                                                                                                                                                                                                                                                                                                                                                                                                                                                                                                                                                                                                                                                                                                                                                                                                                                                                                                                                                                                                                                                                                                                                                                                                                                                                                                                                                                                                                                                                                                                                                                                                                                                                                                                                                                                                                                                                                                                                                                                                                              |
| 460.00    | 313.00                                            | 0.00                                                                                                      | 0.04                                                                                                                                                                                                                                                                                                                                                                                                                                                                                    | 2,188.00                                                                                                                                                                                                                                                                                                                                                                                                                                                                                                                                                                                                                                                                                                 |                                                                                                                                                                                                                                                                                                                                                                                                                                                                                                                                                                                                                                                                                                                                                                                                                                                                                                                                                                                                                                                                                                                                                                                                                                                                                                                                                                                                                                                                                                                                                                                                                                                                                                                                                                                                                                                                                                                                                                                                                                                                                                                              |
| -186.00   |                                                   | 0.00                                                                                                      | 0.02                                                                                                                                                                                                                                                                                                                                                                                                                                                                                    |                                                                                                                                                                                                                                                                                                                                                                                                                                                                                                                                                                                                                                                                                                          | SPAULDING's surplus distributed                                                                                                                                                                                                                                                                                                                                                                                                                                                                                                                                                                                                                                                                                                                                                                                                                                                                                                                                                                                                                                                                                                                                                                                                                                                                                                                                                                                                                                                                                                                                                                                                                                                                                                                                                                                                                                                                                                                                                                                                                                                                                              |
| 274.00    | 313.00                                            | 0.00                                                                                                      | 0.06                                                                                                                                                                                                                                                                                                                                                                                                                                                                                    | 2,188.00                                                                                                                                                                                                                                                                                                                                                                                                                                                                                                                                                                                                                                                                                                 | KNOTT elected 4                                                                                                                                                                                                                                                                                                                                                                                                                                                                                                                                                                                                                                                                                                                                                                                                                                                                                                                                                                                                                                                                                                                                                                                                                                                                                                                                                                                                                                                                                                                                                                                                                                                                                                                                                                                                                                                                                                                                                                                                                                                                                                              |
|           | -39.00                                            | 0.00                                                                                                      | 0.03                                                                                                                                                                                                                                                                                                                                                                                                                                                                                    |                                                                                                                                                                                                                                                                                                                                                                                                                                                                                                                                                                                                                                                                                                          | STACEY's surplus distributed                                                                                                                                                                                                                                                                                                                                                                                                                                                                                                                                                                                                                                                                                                                                                                                                                                                                                                                                                                                                                                                                                                                                                                                                                                                                                                                                                                                                                                                                                                                                                                                                                                                                                                                                                                                                                                                                                                                                                                                                                                                                                                 |
| 274.00    | 274.00                                            | 0.00                                                                                                      | 0.09                                                                                                                                                                                                                                                                                                                                                                                                                                                                                    | 2,188.00                                                                                                                                                                                                                                                                                                                                                                                                                                                                                                                                                                                                                                                                                                 | BEARD elected 5                                                                                                                                                                                                                                                                                                                                                                                                                                                                                                                                                                                                                                                                                                                                                                                                                                                                                                                                                                                                                                                                                                                                                                                                                                                                                                                                                                                                                                                                                                                                                                                                                                                                                                                                                                                                                                                                                                                                                                                                                                                                                                              |
|           |                                                   | 0.00                                                                                                      | 0.02                                                                                                                                                                                                                                                                                                                                                                                                                                                                                    |                                                                                                                                                                                                                                                                                                                                                                                                                                                                                                                                                                                                                                                                                                          | KNOTT's surplus distributed                                                                                                                                                                                                                                                                                                                                                                                                                                                                                                                                                                                                                                                                                                                                                                                                                                                                                                                                                                                                                                                                                                                                                                                                                                                                                                                                                                                                                                                                                                                                                                                                                                                                                                                                                                                                                                                                                                                                                                                                                                                                                                  |
| 274.00    | 274.00                                            | 0.00                                                                                                      | 0.11                                                                                                                                                                                                                                                                                                                                                                                                                                                                                    | 2,188.00                                                                                                                                                                                                                                                                                                                                                                                                                                                                                                                                                                                                                                                                                                 |                                                                                                                                                                                                                                                                                                                                                                                                                                                                                                                                                                                                                                                                                                                                                                                                                                                                                                                                                                                                                                                                                                                                                                                                                                                                                                                                                                                                                                                                                                                                                                                                                                                                                                                                                                                                                                                                                                                                                                                                                                                                                                                              |
|           |                                                   | 0.18                                                                                                      | 0.03                                                                                                                                                                                                                                                                                                                                                                                                                                                                                    |                                                                                                                                                                                                                                                                                                                                                                                                                                                                                                                                                                                                                                                                                                          | BEARD's surplus distributed                                                                                                                                                                                                                                                                                                                                                                                                                                                                                                                                                                                                                                                                                                                                                                                                                                                                                                                                                                                                                                                                                                                                                                                                                                                                                                                                                                                                                                                                                                                                                                                                                                                                                                                                                                                                                                                                                                                                                                                                                                                                                                  |
| 274.00    | 274.00                                            | 0.18                                                                                                      | 0.14                                                                                                                                                                                                                                                                                                                                                                                                                                                                                    | 2,188.00                                                                                                                                                                                                                                                                                                                                                                                                                                                                                                                                                                                                                                                                                                 |                                                                                                                                                                                                                                                                                                                                                                                                                                                                                                                                                                                                                                                                                                                                                                                                                                                                                                                                                                                                                                                                                                                                                                                                                                                                                                                                                                                                                                                                                                                                                                                                                                                                                                                                                                                                                                                                                                                                                                                                                                                                                                                              |
|           |                                                   | 2.08                                                                                                      | 0.02                                                                                                                                                                                                                                                                                                                                                                                                                                                                                    |                                                                                                                                                                                                                                                                                                                                                                                                                                                                                                                                                                                                                                                                                                          | SHARMAN part excluded                                                                                                                                                                                                                                                                                                                                                                                                                                                                                                                                                                                                                                                                                                                                                                                                                                                                                                                                                                                                                                                                                                                                                                                                                                                                                                                                                                                                                                                                                                                                                                                                                                                                                                                                                                                                                                                                                                                                                                                                                                                                                                        |
| 274.00    | 274.00                                            | 2.26                                                                                                      | 0.16                                                                                                                                                                                                                                                                                                                                                                                                                                                                                    | 2,188.00                                                                                                                                                                                                                                                                                                                                                                                                                                                                                                                                                                                                                                                                                                 | FIELDER elected 6                                                                                                                                                                                                                                                                                                                                                                                                                                                                                                                                                                                                                                                                                                                                                                                                                                                                                                                                                                                                                                                                                                                                                                                                                                                                                                                                                                                                                                                                                                                                                                                                                                                                                                                                                                                                                                                                                                                                                                                                                                                                                                            |
|           |                                                   | 1.61                                                                                                      | 0.01                                                                                                                                                                                                                                                                                                                                                                                                                                                                                    |                                                                                                                                                                                                                                                                                                                                                                                                                                                                                                                                                                                                                                                                                                          | SHARMAN part excluded                                                                                                                                                                                                                                                                                                                                                                                                                                                                                                                                                                                                                                                                                                                                                                                                                                                                                                                                                                                                                                                                                                                                                                                                                                                                                                                                                                                                                                                                                                                                                                                                                                                                                                                                                                                                                                                                                                                                                                                                                                                                                                        |
| 274.00    | 274.00                                            | 3.87                                                                                                      | 0.17                                                                                                                                                                                                                                                                                                                                                                                                                                                                                    | 2,188.00                                                                                                                                                                                                                                                                                                                                                                                                                                                                                                                                                                                                                                                                                                 | KELLEHER elected 7                                                                                                                                                                                                                                                                                                                                                                                                                                                                                                                                                                                                                                                                                                                                                                                                                                                                                                                                                                                                                                                                                                                                                                                                                                                                                                                                                                                                                                                                                                                                                                                                                                                                                                                                                                                                                                                                                                                                                                                                                                                                                                           |
|           | 460.00 460.00 -186.00 274.00 274.00 274.00 274.00 | 460.00 313.00  460.00 313.00  -186.00  274.00 313.00  -39.00  274.00 274.00  274.00 274.00  274.00 274.00 | SPAULDING         STACEY         Exhausted           460.00         313.00         0.00           460.00         313.00         0.00           -186.00         0.00         0.00           274.00         313.00         0.00           -39.00         0.00         0.00           274.00         274.00         0.00           274.00         274.00         0.18           274.00         274.00         0.18           208         274.00         274.00           1.61         1.61 | SPAULDING         STACEY         Exhausted         by Fraction           460.00         313.00         0.00         0.04           460.00         313.00         0.00         0.04           -186.00         0.00         0.00         0.02           274.00         313.00         0.00         0.06           -39.00         0.00         0.03           274.00         274.00         0.00         0.09           0.00         0.02           274.00         274.00         0.00         0.11           0.18         0.03           274.00         274.00         0.18         0.14           2.08         0.02           274.00         274.00         2.26         0.16           1.61         0.01 | SPAULDING   STACEY   Exhausted   by Fraction   STACEY   STAC |