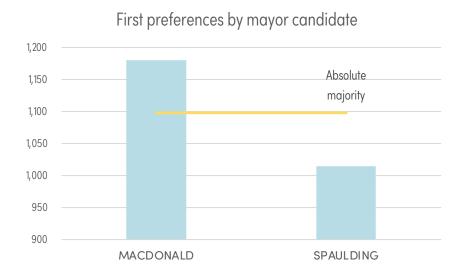

# Tasman Council - Mayor election

Polling closed: 2pm Tuesday 25 October 2022

Returning officer: Peter Moore

| Electors enrolled:     | 2,705  | Ballot paper adjustment: | 20    |
|------------------------|--------|--------------------------|-------|
| Declarations returned: | 2,287  | Total ballot papers:     | 2,233 |
| Response rate:         | 84.55% | Informal ballot papers:  | 38    |
| Declarations rejected: | 34     | Informality rate:        | 1.70% |
| Declarations admitted: | 2,253  | Formal ballot papers:    | 2,195 |

|         |                   | Candid                        | lates  |                 |                 |                      |                   |  |
|---------|-------------------|-------------------------------|--------|-----------------|-----------------|----------------------|-------------------|--|
|         |                   | MACDONALD SPAULDING Rod Kelly |        | Exhausted votes | Formal<br>votes | Absolute<br>majority | Remarks           |  |
| Count 1 | First preferences | 1,181                         | 1,014  | n/a             | 2,195           | 1,098                | MACDONALD elected |  |
|         | Percentage        | 53.80%                        | 46.20% |                 |                 |                      |                   |  |