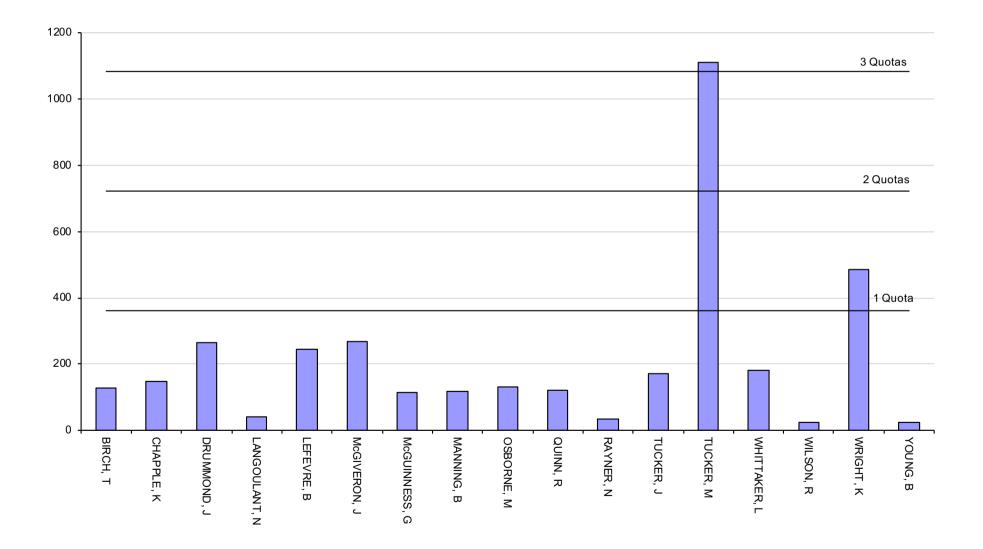

## Break O'Day Council - 2018 Councillor election

Polling closed at 10am 30 October 2018 Number to be elected: 9 Returning Officer: Graeme Ingram Electors enrolled: 5 330 Declarations returned: 3 845 Response rate: 72.14% Declarations rejected: 61 Declarations admitted: 3 784 Rejection rate: 1.59%

| -<br>Count | BIRCH, T | CHAPPLE, K | DRUMMOND, J | LANGOULANT, N | LEFEVRE, B | McGIVERON, J | McGUINNESS, G | MANNING, B | OSBORNE, M | QUINN, R | RAYNER, N | TUCKER, J |
|------------|----------|------------|-------------|---------------|------------|--------------|---------------|------------|------------|----------|-----------|-----------|
| 1          | 128.00   | 146.00     | 263.00      | 42.00         | 244.00     | 267.00       | 114.00        | 117.00     | 132.00     | 121.00   | 35.00     | 170.00    |
| 2          | 12.82    | 44.55      | 21.60       | 6.75          | 141.76     | 191.04       | 84.38         | 20.92      | 64.13      | 23.62    | 3.37      | 100.58    |
|            | 140.82   | 190.55     | 284.60      | 48.75         | 385.76     | 458.04       | 198.38        | 137.92     | 196.13     | 144.62   | 38.37     | 270.58    |
| 3          | 11.57    | 13.63      | 25.46       | 3.34          |            |              | 7.97          | 11.05      | 12.08      | 17.23    | 1.28      | 5.14      |
|            | 152.39   | 204.18     | 310.06      | 52.09         | 385.76     | 458.04       | 206.35        | 148.97     | 208.21     | 161.85   | 39.65     | 275.72    |
| 4          | 3.42     | 6.85       | 8.57        | 0.00          |            | - 97.04      | 23.31         | 3.08       | 13.71      | 2.74     | 2.74      | 26.74     |
|            | 155.81   | 211.03     | 318.63      | 52.09         | 385.76     | 361.00       | 229.66        | 152.05     | 221.92     | 164.59   | 42.39     | 302.46    |
| 5          | 0.58     | 2.00       | 1.29        | 0.23          | - 24.76    |              | 4.95          | 1.17       | 4.48       | 0.58     | 0.70      | 5.77      |
|            | 156.39   | 213.03     | 319.92      | 52.32         | 361.00     | 361.00       | 234.61        | 153.22     | 226.40     | 165.17   | 43.09     | 308.23    |
| 6 to 10    | 3.15     | 3.60       | 4.44        | 1.00          |            |              | 0.67          | 2.00       | 1.00       | 5.25     | 2.00      | 2.35      |
|            | 159.54   | 216.63     | 324.36      | 53.32         | 361.00     | 361.00       | 235.28        | 155.22     | 227.40     | 170.42   | 45.09     | 310.58    |
| 11 to 15   | 4.92     | 2.35       | 2.26        | 1.59          |            |              | 5.58          | 1.36       | 4.15       | 1.94     | 2.11      | 6.10      |
|            | 164.46   | 218.98     | 326.62      | 54.91         | 361.00     | 361.00       | 240.86        | 156.58     | 231.55     | 172.36   | 47.20     | 316.68    |
| 16 to 20   | 3.23     | 5.59       | 3.00        | 0.67          |            |              | 10.79         | 8.01       | 1.96       | 5.92     | - 47.20   | 3.71      |
|            | 167.69   | 224.57     | 329.62      | 55.58         | 361.00     | 361.00       | 251.65        | 164.59     | 233.51     | 178.28   | 0.00      | 320.39    |
| 21 to 25   | 9.46     | 4.25       | 7.53        | - 55.58       |            |              | 2.92          | 12.31      | 2.69       | 9.00     |           | 1.92      |
|            | 177.15   | 228.82     | 337.15      | 0.00          | 361.00     | 361.00       | 254.57        | 176.90     | 236.20     | 187.28   | _         | 322.31    |
| 26 to 27   | 21.70    | 16.37      | 25.37       |               |            |              | 18.37         | - 159.94   | 9.35       | 32.02    |           | 15.40     |
|            | 198.85   | 245.19     | 362.52      | 1             | 361.00     | 361.00       | 272.94        | 16.96      | 245.55     | 219.30   | _         | 337.71    |
| 28 to 30   | 1.13     | 1.63       |             |               |            |              | 4.02          | - 16.96    | 1.42       | 3.53     |           | 1.85      |
|            | 199.98   | 246.82     | 362.52      | 1             | 361.00     | 361.00       | 276.96        | 0.00       | 246.97     | 222.83   | _         | 339.56    |
| 31         | 0.00     | 1.21       | - 1.52      |               |            |              | 0.00          |            | 0.00       | 0.00     |           | 0.00      |
|            | 199.98   | 248.03     | 361.00      |               | 361.00     | 361.00       | 276.96        |            | 246.97     | 222.83   |           | 339.56    |
| 32 to 36   | - 199.98 | 64.44      |             |               |            |              | 19.67         |            | 23.20      | 38.16    |           | 19.14     |
|            | 0.00     | 312.47     | 361.00      |               | 361.00     | 361.00       | 296.63        |            | 270.17     | 260.99   |           | 358.70    |
| 37         |          | 55.00      |             |               |            |              | 29.00         |            | 32.00      | - 202.00 |           | 14.00     |
|            |          | 367.47     | 361.00      | 1             | 361.00     | 361.00       | 325.63        | _          | 302.17     | 58.99    |           | 372.70    |
| 38 to 41   |          |            |             |               |            |              | 26.30         |            | 24.28      | - 58.99  |           |           |
|            |          | 367.47     | 361.00      | 1             | 361.00     | 361.00       | 351.93        | _          | 326.45     | 0.00     |           | 372.70    |
| 42         |          |            |             |               |            |              | 5.87          |            | 3.80       |          |           |           |
|            |          | 367.47     | 361.00      | - T           | 361.00     | 361.00       | 357.80        | _          | 330.25     |          |           | 372.70    |
| 43         |          |            |             |               |            |              | 5.01          |            | 3.34       |          |           | - 11.70   |
|            |          | 367.47     | 361.00      |               | 361.00     | 361.00       | 362.81        | _          | 333.59     |          |           | 361.00    |

Ballot paper adjustment: 24 Total ballot papers: 3 760

Formal Votes: 3 606 Informal ballot papers: 154 Informality rate: 4.10%

Quota = 361

| TUCKER, M | WHITTAKER, L | WILSON, R | WRIGHT, K | YOUNG, B | Votes<br>Exhausted | Loss<br>(Gain) by<br>Fraction | Total Votes | Remarks                                                           |
|-----------|--------------|-----------|-----------|----------|--------------------|-------------------------------|-------------|-------------------------------------------------------------------|
| 1111.00   | 182.00       | 23.00     | 486.00    | 25.00    |                    | 0.00                          | 3606.00     | TUCKER, M elected 1, WRIGHT, K elected 2                          |
| - 750.00  | 19.57        | 9.45      |           | 5.40     |                    | 0.06                          |             | TUCKER, M's surplus distributed                                   |
| 361.00    | 201.57       | 32.45     | 486.00    | 30.40    | -                  | 0.06                          | 3606.00     | McGIVERON, J elected 3, LEFEVRE, B elected 4                      |
|           | 12.34        | 1.80      | - 125.00  | 2.05     |                    | 0.06                          |             | WRIGHT, K's surplus distributed                                   |
| 361.00    | 213.91       | 34.25     | 361.00    | 32.45    | -                  | 0.12                          | 3606.00     |                                                                   |
|           | 4.11         | 1.37      |           | 0.34     |                    | 0.06                          |             | McGIVERON, J's surplus distributed                                |
| 361.00    | 218.02       | 35.62     | 361.00    | 32.79    | -                  | 0.18                          | 3606.00     |                                                                   |
|           | 1.65         | 0.82      |           | 0.47     |                    | 0.07                          |             | LEFEVRE, B's surplus distributed                                  |
| 361.00    | 219.67       | 36.44     | 361.00    | 33.26    | -                  | 0.25                          | 3606.00     |                                                                   |
|           | 4.70         | 3.03      |           | - 33.26  |                    | 0.07                          |             | YOUNG, B excluded                                                 |
| 361.00    | 224.37       | 39.47     | 361.00    | 0.00     | -                  | 0.32                          | 3606.00     |                                                                   |
|           | 7.02         | - 39.47   |           |          |                    | 0.09                          |             | WILSON, R excluded                                                |
| 361.00    | 231.39       | 0.00      | 361.00    |          |                    | 0.41                          | 3606.00     |                                                                   |
|           | 4.25         |           |           |          |                    | 0.07                          |             | RAYNER, N excluded                                                |
| 361.00    | 235.64       | 1         | 361.00    |          |                    | 0.48                          | 3606.00     |                                                                   |
|           | 5.44         |           |           |          |                    | 0.06                          |             | LANGOULANT, N excluded                                            |
| 361.00    | 241.08       | 1         | 361.00    |          |                    | 0.54                          | 3606.00     |                                                                   |
|           | 21.35        |           |           |          |                    | 0.01                          |             | MANNING, B part excluded                                          |
| 361.00    | 262.43       | 1         | 361.00    |          |                    | 0.55                          | 3606.00     | DRUMMOND, J elected 5                                             |
|           | 3.34         |           |           |          |                    | 0.04                          |             | MANNING, B excluded                                               |
| 361.00    | 265.77       | 1         | 361.00    |          |                    | 0.59                          | 3606.00     |                                                                   |
|           | 0.30         |           |           |          |                    | 0.01                          |             | DRUMMOND, J's surplus distributed                                 |
| 361.00    | 266.07       | 1         | 361.00    |          |                    | 0.60                          | 3606.00     |                                                                   |
|           | 35.37        |           |           |          |                    | 0.00                          |             | BIRCH, T excluded                                                 |
| 361.00    | 301.44       |           | 361.00    |          |                    | 0.60                          | 3606.00     |                                                                   |
|           | 72.00        |           |           |          |                    | 0.00                          |             | QUINN, R part excluded                                            |
| 361.00    | 373.44       | 1         | 361.00    |          |                    | 0.60                          | 3606.00     | WHITTAKER, L elected 6, TUCKER, J elected 7, CHAPPLE, K elected 8 |
|           |              |           |           |          | 8.45               | (0.04)                        |             | QUINN R excluded                                                  |
| 361.00    | 373.44       | Ī         | 361.00    |          | 8.45               | 0.56                          | 3606.00     |                                                                   |
|           | - 12.44      |           |           |          | 2.76               | 0.01                          |             | WHITTAKER, L's surplus distributed                                |
| 361.00    | 361.00       | Ī         | 361.00    |          | 11.21              | 0.57                          | 3606.00     |                                                                   |
|           |              |           |           |          | 3.34               | 0.01                          |             | TUCKER, J's surplus distributed                                   |
| 361.00    | 361.00       |           | 361.00    |          | 14.55              | 0.58                          | 3606.00     | McGUINNESS, G elected 9                                           |