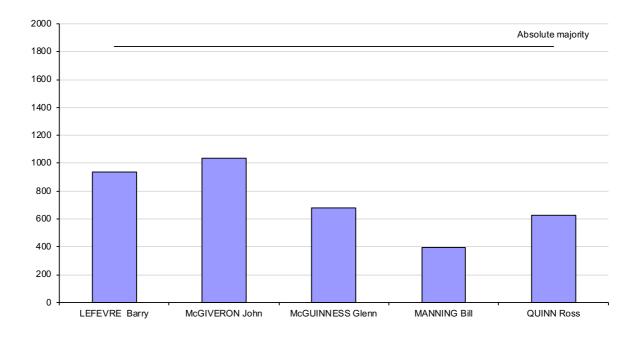

2018 Break O'Day Mayor election - first preferences

Break O'Day Council Polling closed at 10am 30 October 2018 Returning Officer: Graeme Ingram

| Deputy  | Mayor             | Declaration<br>Ballot pape<br>Total ballot | r adjustme | nt: 21           |      |      | Formal Votes: 3 673<br>Informal ballot papers: 90<br>Informality rate: 2.39% |      |                      |                     |  |
|---------|-------------------|--------------------------------------------|------------|------------------|------|------|------------------------------------------------------------------------------|------|----------------------|---------------------|--|
|         |                   | LEFEVRE Barry<br>McGIVERON John            |            | McGUINNESS Glenn |      |      | -<br>Exhausted Total Votes                                                   |      | Absolute<br>Majority | Remarks             |  |
| Count 1 | Progress Total    | 939                                        | 1035       | 681              | 393  | 625  | 0                                                                            | 3673 | 1837                 | First preferences   |  |
| Count 2 | Votes transferred | 66                                         | 46         | 67               | -393 | 141  | 73                                                                           |      |                      | MANNING excluded    |  |
|         | Progress Total    | 1005                                       | 1081       | 748              | 0    | 766  | 73                                                                           | 3673 | 1801                 |                     |  |
| Count 3 | Votes transferred | 211                                        | 253        | -748             |      | 172  | 112                                                                          |      |                      | McGUINNESS excluded |  |
|         | Progress Total    | 1216                                       | 1334       | 0                |      | 938  | 185                                                                          | 3673 | 1745                 |                     |  |
| Count 4 | Votes transferred | 376                                        | 389        |                  |      | -938 | 173                                                                          |      |                      | QUINN excluded      |  |
|         | Progress Total    | 1592                                       | 1723       |                  |      | 0    | 358                                                                          | 3673 | 1658                 | McGIVERON elected   |  |