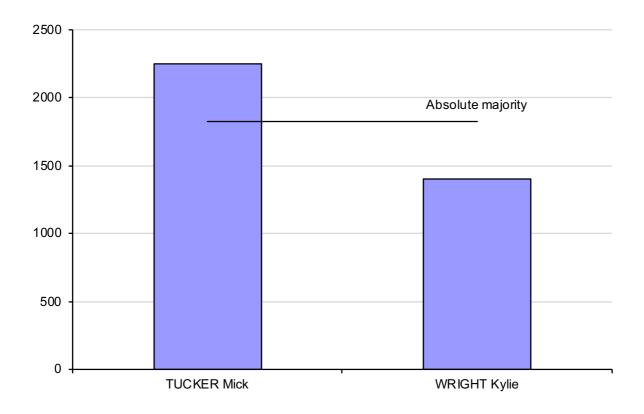

# **Break O'Day Council**

Polling closed at 10am 30 October 2018 Returning Officer: Graeme Ingram

| Mayor   |                   | Declarations a<br>Ballot paper a<br>Total ballot pa | djustme      | ent: 20     |                      | Formal Votes: 3 649<br>Informal ballot papers: 115<br>Informality rate: 3.06% |  |  |  |
|---------|-------------------|-----------------------------------------------------|--------------|-------------|----------------------|-------------------------------------------------------------------------------|--|--|--|
|         |                   | TUCKER Mick                                         | WRIGHT Kylie | Total Votes | Absolute<br>Majority | Remarks                                                                       |  |  |  |
| Count 1 | First preferences | 2248                                                | 1401         | 3649        | 1825                 | TUCKER elected                                                                |  |  |  |