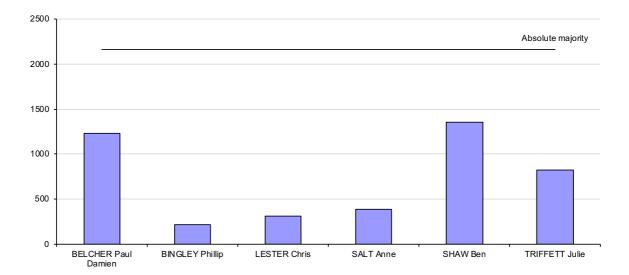

#### **Derwent Valley Council**

Polling closed at 10am 30 October 2018 Returning Officer: Ashley Cooper

| Mayor   |                   | Declaration<br>Ballot pape<br>Total ballot | r adjustmen     | it: 10                                       |      |          | Formal Votes: 4 320<br>Informal ballot papers: 88<br>Informality rate: 2.00% |           |             |                      |                   |  |
|---------|-------------------|--------------------------------------------|-----------------|----------------------------------------------|------|----------|------------------------------------------------------------------------------|-----------|-------------|----------------------|-------------------|--|
|         |                   | <b>BELCHER</b> Paul Damien                 | BINGLEY Phillip | BINGLEY Phillip<br>LESTER Chris<br>SALT Anne |      | SHAW Ben |                                                                              | Exhausted | Total Votes | Absolute<br>Majority | Remarks           |  |
| Count 1 | Progress Total    | 1227                                       | 213             | 315                                          | 387  | 1350     | 828                                                                          | 0         | 4320        | 2161                 | First preferences |  |
| Count 2 | Votes transferred | 44                                         | -213            | 45                                           | 29   | 27       | 30                                                                           | 38        |             |                      | BINGLEY excluded  |  |
|         | Progress Total    | 1271                                       | 0               | 360                                          | 416  | 1377     | 858                                                                          | 38        | 4320        | 2142                 |                   |  |
| Count 3 | Votes transferred | 101                                        |                 | -360                                         | 65   | 68       | 69                                                                           | 57        |             |                      | LESTER excluded   |  |
|         | Progress Total    | 1372                                       |                 | 0                                            | 481  | 1445     | 927                                                                          | 95        | 4320        | 2113                 |                   |  |
| Count 4 | Votes transferred | 98                                         |                 |                                              | -481 | 103      | 207                                                                          | 73        |             |                      | SALT excluded     |  |
|         | Progress Total    | 1470                                       |                 |                                              | 0    | 1548     | 1134                                                                         | 168       | 4320        | 2077                 |                   |  |
| Count 5 | Votes transferred | 509                                        |                 |                                              | _    | 456      | -1134                                                                        | 169       |             |                      | TRIFFETT excluded |  |
|         | Progress Total    | 1979                                       |                 |                                              |      | 2004     | 0                                                                            | 337       | 4320        | 1992                 | SHAW elected      |  |

2018 Derwent Valley Mayor election - first preferences