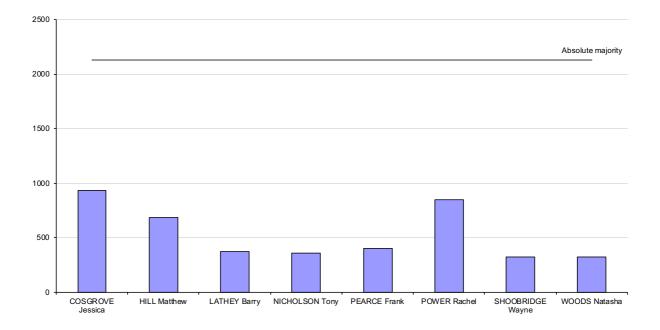

 Total ballot papers: 4 408
 Informality rate: 3.43%

|         |                   | COSGROVE Jessica | HILL Matthew | LATHEY Barry | NICHOLSON Tony | PEARCE Frank | POWER Rachel | SHOOBRIDGE Wayne | WOODS Natasha | Exhausted | Total Votes | Absolute<br>Majority | Remarks             |
|---------|-------------------|------------------|--------------|--------------|----------------|--------------|--------------|------------------|---------------|-----------|-------------|----------------------|---------------------|
| Count 1 | Progress Total    | 935              | 683          | 375          | 357            | 405          | 851          | 327              | 324           | 0         | 4257        | 2129                 | First preferences   |
| Count 2 | Votes transferred | 69               | 43           | 5            | 16             | 19           | 94           | 20               | -324          | 58        |             |                      | WOODS excluded      |
|         | Progress Total    | 1004             | 726          | 380          | 373            | 424          | 945          | 347              | 0             | 58        | 4257        | 2100                 |                     |
| Count 3 | Votes transferred | 39               | 46           | 62           | 49             | 38           | 49           | -347             | _             | 64        |             |                      | SHOOBRIDGE excluded |
|         | Progress Total    | 1043             | 772          | 442          | 422            | 462          | 994          | 0                |               | 122       | 4257        | 2068                 |                     |
| Count 4 | Votes transferred | 75               | 76           | 98           | -422           | 46           | 69           |                  | _             | 58        |             |                      | NICHOLSON excluded  |
|         | Progress Total    | 1118             | 848          | 540          | 0              | 508          | 1063         |                  |               | 180       | 4257        | 2039                 |                     |
| Count 5 | Votes transferred | 108              | 91           | 85           |                | -508         | 142          |                  | _             | 82        |             |                      | PEARCE excluded     |
|         | Progress Total    | 1226             | 939          | 625          |                | 0            | 1205         |                  |               | 262       | 4257        | 1998                 |                     |
| Count 6 | Votes transferred | 165              | 208          | -625         |                |              | 158          |                  | _             | 94        |             |                      | LATHEY excluded     |
|         | Progress Total    | 1391             | 1147         | 0            |                |              | 1363         |                  |               | 356       | 4257        | 1951                 |                     |
| Count 7 | Votes transferred | 528              | -1147        |              |                |              | 469          |                  | -             | 150       |             |                      | HILL excluded       |
|         | Progress Total    | 1919             | 0            |              |                |              | 1832         |                  |               | 506       | 4257        | 1876                 | COSGROVE elected    |

#### 2018 Derwent Valley Deputy Mayor election - first preferences