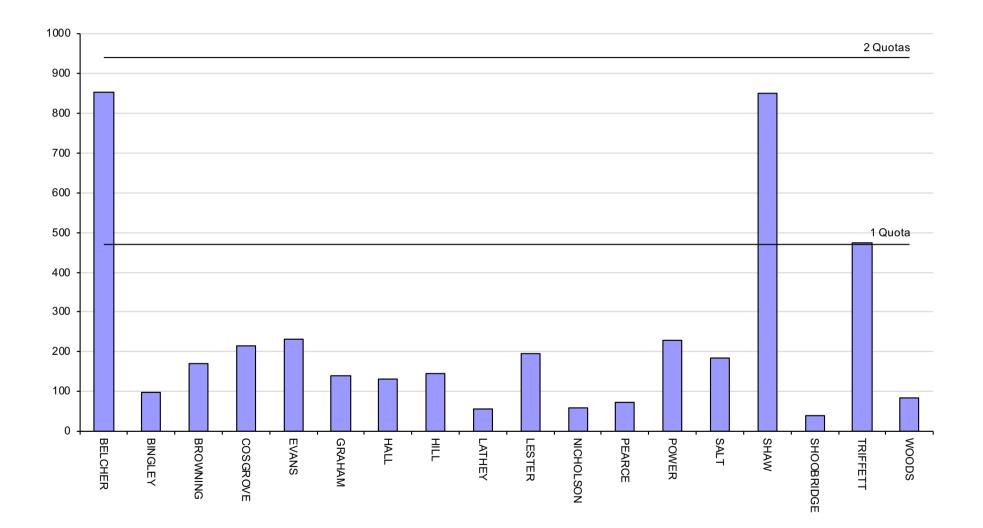

Ballot paper adjustment: 31 Total ballot papers: 4 387 Formal Votes: 4 229 Informal ballot papers: 158 Informality rate: 3.60%

Quota = 470

| POWER   | SALT   | SHAW     | SHOOBRIDGE | TRIFFETT | WOODS    | Votes<br>Exhausted | Loss<br>(Gain) by<br>Fraction | Total Votes | Remarks                                               |
|---------|--------|----------|------------|----------|----------|--------------------|-------------------------------|-------------|-------------------------------------------------------|
| 230.00  | 184.00 | 849.00   | 39.00      | 473.00   | 83.00    |                    | 0.00                          | 4229.00     | BELCHER elected 1, SHAW elected 2, TRIFFETT elected 3 |
| 37.32   | 19.33  |          | 13.93      |          | 8.09     |                    | 0.07                          |             | BELCHER's surplus distributed                         |
| 267.32  | 203.33 | 849.00   | 52.93      | 473.00   | 91.09    | •                  | 0.07                          | 4229.00     |                                                       |
| 41.06   | 18.74  | - 379.00 | 12.05      |          | 10.71    |                    | 0.08                          |             | SHAW's surplus distributed                            |
| 308.38  | 222.07 | 470.00   | 64.98      | 473.00   | 101.80   | -                  | 0.15                          | 4229.00     |                                                       |
| 0.39    | 0.32   |          | 0.04       | - 3.00   | 0.21     |                    | 0.07                          |             | TRIFFETT's surplus distributed                        |
| 308.77  | 222.39 | 470.00   | 65.02      | 470.00   | 102.01   | -                  | 0.22                          | 4229.00     |                                                       |
| 6.23    | 5.23   |          | - 65.02    |          | 0.44     |                    | 0.20                          |             | SHOOBRIDGE excluded                                   |
| 315.00  | 227.62 | 470.00   | 0.00       | 470.00   | 102.45   | -                  | 0.42                          | 4229.00     |                                                       |
| 6.44    | 9.78   |          |            |          | 5.33     |                    | 0.19                          |             | NICHOLSON excluded                                    |
| 321.44  | 237.40 | 470.00   |            | 470.00   | 107.78   | -                  | 0.61                          | 4229.00     |                                                       |
| 7.45    | 12.57  |          |            |          | 4.22     |                    | 0.15                          |             | LATHEY excluded                                       |
| 328.89  | 249.97 | 470.00   |            | 470.00   | 112.00   | •                  | 0.76                          | 4229.00     |                                                       |
| 17.18   | 24.70  |          |            |          | - 112.00 |                    | 0.13                          |             | WOODS excluded                                        |
| 346.07  | 274.67 | 470.00   |            | 470.00   | 0.00     | -                  | 0.89                          | 4229.00     |                                                       |
| 23.76   | 17.05  |          |            |          |          |                    | 0.11                          |             | PEARCE excluded                                       |
| 369.83  | 291.72 | 470.00   |            | 470.00   |          |                    | 1.00                          | 4229.00     |                                                       |
| 15.92   | 13.58  |          |            |          |          |                    | 0.05                          |             | BINGLEY excluded                                      |
| 385.75  | 305.30 | 470.00   |            | 470.00   |          |                    | 1.05                          | 4229.00     |                                                       |
| 26.98   | 31.98  |          |            |          |          |                    | 0.03                          |             | HALL excluded                                         |
| 412.73  | 337.28 | 470.00   |            | 470.00   |          |                    | 1.08                          | 4229.00     |                                                       |
| 33.56   | 41.20  |          |            |          |          |                    | (0.04)                        |             | GRAHAM excluded                                       |
| 446.29  | 378.48 | 470.00   |            | 470.00   |          |                    | 1.04                          | 4229.00     |                                                       |
| 46.00   | 20.00  |          |            |          |          | 2.00               | 0.00                          |             | HILL part excluded                                    |
| 492.29  | 398.48 | 470.00   |            | 470.00   |          | 2.00               | 1.04                          | 4229.00     | COSGROVE elected 4, POWER elected 5, EVANS elected 6  |
|         | 10.34  |          |            |          |          | 1.34               | (0.05)                        |             | HILL part excluded                                    |
| 492.29  | 408.82 | 470.00   |            | 470.00   |          | 3.34               | 0.99                          | 4229.00     | BROWNING elected 7                                    |
|         | 16.64  |          |            |          |          | 10.82              | (0.05)                        |             | HILL excluded                                         |
| 492.29  | 425.46 | 470.00   |            | 470.00   |          | 14.16              | 0.94                          | 4229.00     |                                                       |
|         | 20.10  |          |            |          |          | 6.99               | 0.02                          |             | COSGROVE's surplus distributed                        |
| 492.29  | 445.56 | 470.00   |            | 470.00   |          | 21.15              | 0.96                          | 4229.00     |                                                       |
| - 22.29 | 10.17  |          |            |          |          | 2.90               | 0.02                          |             | POWER's surplus distributed                           |
| 470.00  | 455.73 | 470.00   |            | 470.00   |          | 24.05              | 0.98                          | 4229.00     |                                                       |
|         | 4.18   |          |            |          |          | 1.52               | 0.01                          |             | EVANS' surplus distributed                            |
| 470.00  | 459.91 | 470.00   |            | 470.00   |          | 25.57              | 0.99                          | 4229.00     |                                                       |
|         | 10.96  |          |            |          |          | 7.45               | 0.02                          |             | BROWNING's surplus distributed                        |
| 470.00  | 470.87 | 470.00   |            | 470.00   |          | 33.02              | 1.01                          | 4229.00     | SALT elected 8                                        |

# 2018 Derwent Valley Councillor election - first preferences