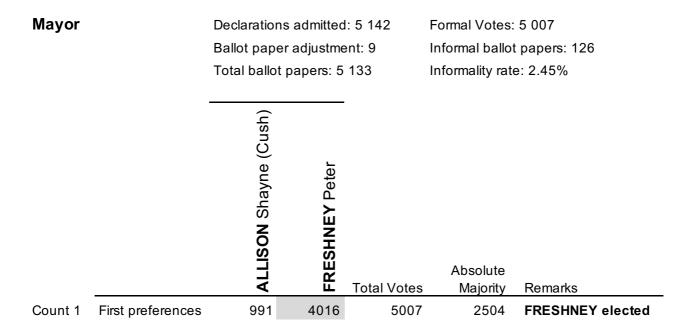

# 2018 Latrobe Mayor election - first preferences

### **Latrobe Council**

Polling closed at 10am 30 October 2018 Returning Officer: Maree Stones

| Deputy  | Mayor             | Ballot pape         | s admitted:<br>r adjustmen<br>papers: 5 1 | t: 8         |              |           | Formal Votes:<br>Informal ballot<br>Informality rate |                      |                   |
|---------|-------------------|---------------------|-------------------------------------------|--------------|--------------|-----------|------------------------------------------------------|----------------------|-------------------|
|         |                   | BROWN Graeme Claude | MCLAREN Mike                              | MEAD Vonette | WICKS Gerrad | Exhausted | Total Votes                                          | Absolute<br>Majority | Remarks           |
| Count 1 | Progress Total    | 1813                | 891                                       | 1561         | 762          | 0         | 5027                                                 | 2514                 | First preferences |
| Count 2 | Votes transferred | 258                 | 179                                       | 261          | -762         | 64        |                                                      |                      | WICKS excluded    |
|         | Progress Total    | 2071                | 1070                                      | 1822         | 0            | 64        | 5027                                                 | 2482                 |                   |
| Count 3 | Votes transferred | 557                 | -1070                                     | 428          | _            | 85        |                                                      |                      | MCLAREN excluded  |
|         | Progress Total    | 2628                | 0                                         | 2250         |              | 149       | 5027                                                 | 2440                 | BROWN elected     |