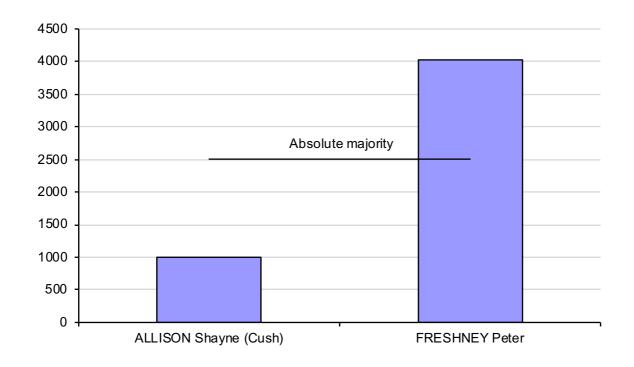

# 2018 Latrobe Mayor election - first preferences

### **Latrobe Council**

Polling closed at 10am 30 October 2018 Returning Officer: Maree Stones

| Deputy  | Mayor             | Ballot pape         | s admitted:<br>r adjustmen<br>papers: 5 1 | t: 8         |              |           | Formal Votes:<br>Informal ballot<br>Informality rate |                      |                   |
|---------|-------------------|---------------------|-------------------------------------------|--------------|--------------|-----------|------------------------------------------------------|----------------------|-------------------|
|         |                   | BROWN Graeme Claude | MCLAREN Mike                              | MEAD Vonette | WICKS Gerrad | Exhausted | Total Votes                                          | Absolute<br>Majority | Remarks           |
| Count 1 | Progress Total    | 1813                | 891                                       | 1561         | 762          | 0         | 5027                                                 | 2514                 | First preferences |
| Count 2 | Votes transferred | 258                 | 179                                       | 261          | -762         | 64        |                                                      |                      | WICKS excluded    |
|         | Progress Total    | 2071                | 1070                                      | 1822         | 0            | 64        | 5027                                                 | 2482                 |                   |
| Count 3 | Votes transferred | 557                 | -1070                                     | 428          | _            | 85        |                                                      |                      | MCLAREN excluded  |
|         | Progress Total    | 2628                | 0                                         | 2250         |              | 149       | 5027                                                 | 2440                 | BROWN elected     |