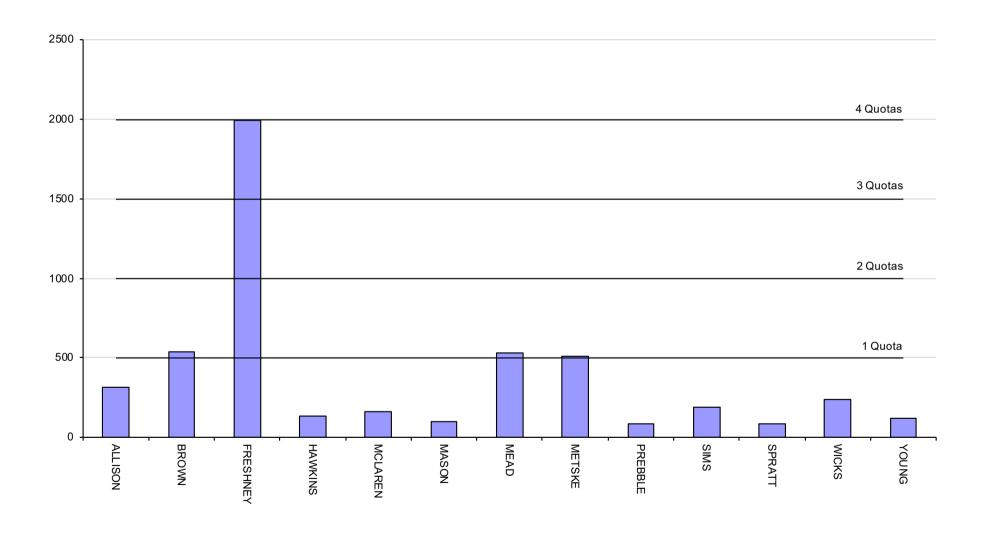

Declarations rejected: 88
Declarations admitted: 5 142

Rejection rate: 1.68%

| Count    | ALLISON | BROWN   | FRESHNEY  | HAWKINS | MCLAREN | MASON    | MEAD    | METSKE  | PREBBLE  | SIMS   | SPRATT   |
|----------|---------|---------|-----------|---------|---------|----------|---------|---------|----------|--------|----------|
| 1        | 312.00  | 539.00  | 1992.00   | 130.00  | 164.00  | 96.00    | 529.00  | 510.00  | 85.00    | 188.00 | 88.00    |
| 2        | 140.90  |         | - 1493.00 | 101.18  | 358.25  | 68.95    |         |         | 41.22    | 283.30 | 65.20    |
|          | 452.90  | 539.00  | 499.00    | 231.18  | 522.25  | 164.95   | 529.00  | 510.00  | 126.22   | 471.30 | 153.20   |
| 3        | 6.23    | - 40.00 |           | 9.35    |         | 3.11     |         |         | 1.48     | 11.87  | 1.85     |
|          | 459.13  | 499.00  | 499.00    | 240.53  | 522.25  | 168.06   | 529.00  | 510.00  | 127.70   | 483.17 | 155.05   |
| 4        | 4.36    |         |           | 1.92    |         | 3.57     | - 30.00 |         | 2.49     | 6.52   | 2.83     |
|          | 463.49  | 499.00  | 499.00    | 242.45  | 522.25  | 171.63   | 499.00  | 510.00  | 130.19   | 489.69 | 157.88   |
| 5        | 1.89    |         |           | 0.84    |         | 2.07     |         | - 11.00 | 1.25     | 1.03   | 1.83     |
|          | 465.38  | 499.00  | 499.00    | 243.29  | 522.25  | 173.70   | 499.00  | 499.00  | 131.44   | 490.72 | 159.71   |
| 6        | 2.72    |         |           | 1.79    | - 23.25 | 2.04     |         |         | 1.11     | 8.31   | 2.43     |
|          | 468.10  | 499.00  | 499.00    | 245.08  | 499.00  | 175.74   | 499.00  | 499.00  | 132.55   | 499.03 | 162.14   |
| 7        | 0.07    |         |           | 0.12    |         | 0.09     |         |         | 0.07     |        | 0.06     |
|          | 468.17  | 499.00  | 499.00    | 245.20  | 499.00  | 175.83   | 499.00  | 499.00  | 132.62   | 499.03 | 162.20   |
| 8        | 0.00    |         |           | 0.00    |         | 0.00     |         |         | 0.00     | - 0.03 | 0.00     |
|          | 468.17  | 499.00  | 499.00    | 245.20  | 499.00  | 175.83   | 499.00  | 499.00  | 132.62   | 499.00 | 162.20   |
| 9 to 16  | 22.65   |         |           | 16.03   |         | 25.03    |         |         | - 132.62 |        | 43.06    |
|          | 490.82  | 499.00  | 499.00    | 261.23  | 499.00  | 200.86   | 499.00  | 499.00  | 0.00     | 499.00 | 205.26   |
| 17       | 30.00   |         |           | 26.00   |         | - 115.00 |         |         |          |        | 40.00    |
|          | 520.82  | 499.00  | 499.00    | 287.23  | 499.00  | 85.86    | 499.00  | 499.00  |          | 499.00 | 245.26   |
| 18 to 24 |         |         |           | 29.25   |         | - 85.86  |         |         |          |        | 31.14    |
|          | 520.82  | 499.00  | 499.00    | 316.48  | 499.00  | 0.00     | 499.00  | 499.00  |          | 499.00 | 276.40   |
| 25       | - 21.82 |         |           | 12.36   |         |          |         |         |          |        | 4.36     |
|          | 499.00  | 499.00  | 499.00    | 328.84  | 499.00  |          | 499.00  | 499.00  |          | 499.00 | 280.76   |
| 26 to 27 |         |         |           | 122.47  |         |          |         |         |          |        | - 261.41 |
|          | 499.00  | 499.00  | 499.00    | 451.31  | 499.00  |          | 499.00  | 499.00  |          | 499.00 | 19.35    |

Ballot paper adjustment: 18 Total ballot papers: 5 124 Formal Votes: 4 985 Informal ballot papers: 139 Informality rate: 2.71%

Quota = 499

| WICKS  | YOUNG  | Votes<br>Exhausted | Loss<br>(Gain) by<br>Fraction | Total Votes | Remarks                                                               |
|--------|--------|--------------------|-------------------------------|-------------|-----------------------------------------------------------------------|
| 235.00 | 117.00 |                    | 0.00                          | 4985.00     | FRESHNEY elected 1, BROWN elected 2, MEAD elected 3, METSKE elected 4 |
| 264.57 | 169.38 |                    | 0.05                          |             | FRESHNEY's surplus distributed                                        |
| 499.57 | 286.38 | <b>-</b>           | 0.05                          | 4985.00     | MCLAREN elected 5, WICKS elected 6                                    |
|        | 6.08   |                    | 0.03                          |             | BROWN's surplus distributed                                           |
| 499.57 | 292.46 | _                  | 0.08                          | 4985.00     |                                                                       |
|        | 8.27   |                    | 0.04                          |             | MEAD's surplus distributed                                            |
| 499.57 | 300.73 | _                  | 0.12                          | 4985.00     |                                                                       |
|        | 2.07   |                    | 0.02                          |             | METSKE's surplus distributed                                          |
| 499.57 | 302.80 |                    | 0.14                          | 4985.00     |                                                                       |
|        | 4.81   |                    | 0.04                          |             | MCLAREN's surplus distributed                                         |
| 499.57 | 307.61 | -                  | 0.18                          | 4985.00     | SIMS elected 7                                                        |
| - 0.57 | 0.13   |                    | 0.03                          |             | WICKS' surplus distributed                                            |
| 499.00 | 307.74 | -                  | 0.21                          | 4985.00     |                                                                       |
|        | 0.00   |                    | 0.03                          |             | SIMS' surplus distributed                                             |
| 499.00 | 307.74 | -                  | 0.24                          | 4985.00     |                                                                       |
|        | 25.72  |                    | 0.13                          |             | PREBBLE excluded                                                      |
| 499.00 | 333.46 | -                  | 0.37                          | 4985.00     |                                                                       |
|        | 19.00  |                    | 0.00                          |             | MASON part excluded                                                   |
| 499.00 | 352.46 | -                  | 0.37                          | 4985.00     | ALLISON elected 8                                                     |
|        | 25.33  | 80.0               | 0.06                          |             | MASON excluded                                                        |
| 499.00 | 377.79 | 0.08               | 0.43                          | 4985.00     |                                                                       |
|        | 5.09   | 0.00               | 0.01                          |             | ALLISON's surplus distributed                                         |
| 499.00 | 382.88 | 0.08               | 0.44                          | 4985.00     |                                                                       |
|        | 131.95 | 6.99               | 0.00                          |             | SPRATT part excluded                                                  |
| 499.00 | 514.83 | 7.07               | 0.44                          | 4985.00     | · · · · · · · · · · · · · · · · · · ·                                 |

# 2018 Latrobe Councillor election - first preferences