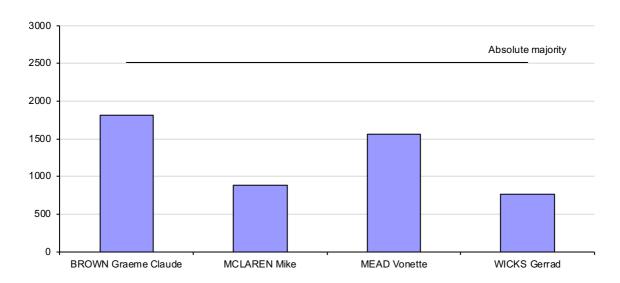

### **Latrobe Council**

Polling closed at 10am 30 October 2018 Returning Officer: Maree Stones

| Deputy  | Mayor             | Ballot pape         | s admitted:<br>r adjustmen<br>papers: 5 1 | t: 8         |              |           | Formal Votes:<br>Informal ballot<br>Informality rate |                      |                   |
|---------|-------------------|---------------------|-------------------------------------------|--------------|--------------|-----------|------------------------------------------------------|----------------------|-------------------|
|         |                   | BROWN Graeme Claude | MCLAREN Mike                              | MEAD Vonette | WICKS Gerrad | Exhausted | Total Votes                                          | Absolute<br>Majority | Remarks           |
| Count 1 | Progress Total    | 1813                | 891                                       | 1561         | 762          | 0         | 5027                                                 | 2514                 | First preferences |
| Count 2 | Votes transferred | 258                 | 179                                       | 261          | -762         | 64        |                                                      |                      | WICKS excluded    |
|         | Progress Total    | 2071                | 1070                                      | 1822         | 0            | 64        | 5027                                                 | 2482                 |                   |
| Count 3 | Votes transferred | 557                 | -1070                                     | 428          | _            | 85        |                                                      |                      | MCLAREN excluded  |
|         | Progress Total    | 2628                | 0                                         | 2250         |              | 149       | 5027                                                 | 2440                 | BROWN elected     |

# 2018 Latrobe Deputy Mayor election - first preferences