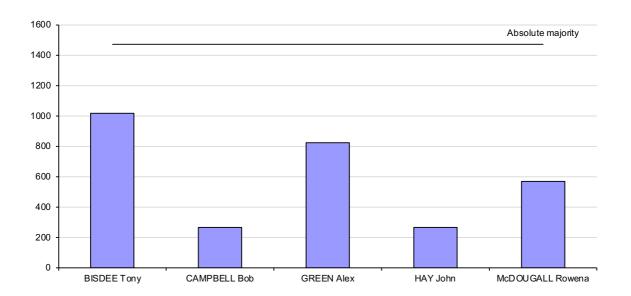

### **Southern Midlands Council**

Polling closed at 10am 30 October 2018 Returning Officer: Ms Justin Meeker

Mayor

Declarations admitted: 2 995 Ballot paper adjustment: 11 Total ballot papers: 2 984 Formal Votes: 2 944 Informal ballot papers: 40 Informality rate: 1.34%

|         |                   | <b>BISDEE</b> Tony | CAMPBELL Bob | GREEN Alex | HAY John | McDOUGALL Rowena | Exhausted | Total Votes | Absolute<br>Majority | Remarks            |
|---------|-------------------|--------------------|--------------|------------|----------|------------------|-----------|-------------|----------------------|--------------------|
| Count 1 | Progress Total    | 1017               | 265          | 823        | 269      | 570              | 0         | 2944        | 1473                 | First preferences  |
| Count 2 | Votes transferred | 50                 | -265         | 48         | 58       | 85               | 24        |             |                      | CAMPBELL excluded  |
|         | Progress Total    | 1067               | 0            | 871        | 327      | 655              | 24        | 2944        | 1461                 |                    |
| Count 3 | Votes transferred | 57                 |              | 123        | -327     | 113              | 34        |             |                      | HAY excluded       |
|         | Progress Total    | 1124               |              | 994        | 0        | 768              | 58        | 2944        | 1444                 |                    |
| Count 4 | Votes transferred | 150                |              | 517        | _        | -768             | 101       |             |                      | McDOUGALL excluded |
|         | Progress Total    | 1274               |              | 1511       |          | 0                | 159       | 2944        | 1393                 | GREEN elected      |

#### 2018 Southern Midlands Mayor election - first preferences