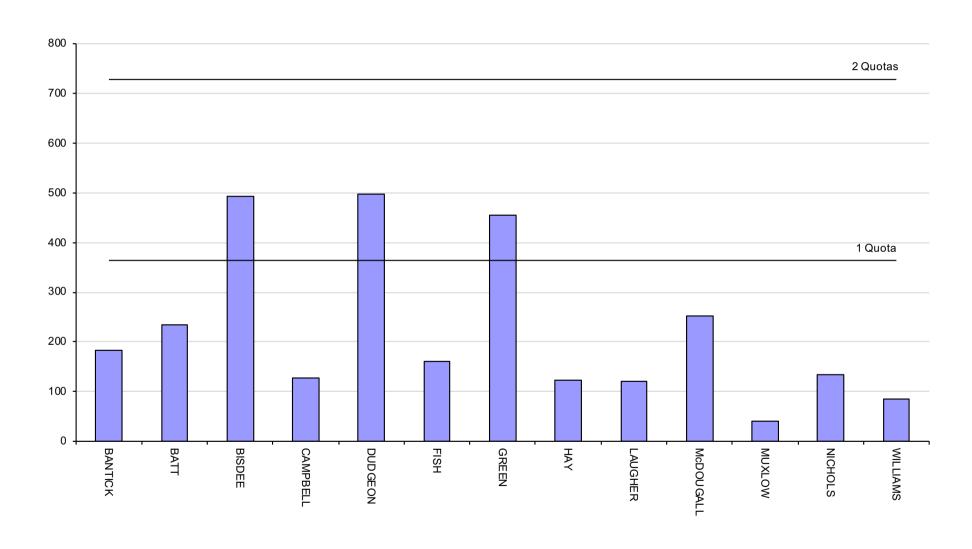

# **Southern Midlands Council - 2018 Councillor election**

Polling closed at 10am 30 October 2018

Number to be elected: 7

Returning Officer: Ms Justin Meeker

Electors enrolled: 4 599 Declarations returned: 3 039

Response rate: 66.08%

Declarations rejected: 44
Declarations admitted: 2 995

Rejection rate: 1.45%

| Count    | BANTICK | BATT   | BISDEE   | CAMPBELL | DUDGEON  | FISH   | GREEN   | НАҮ      | LAUGHER | McDOUGALL |
|----------|---------|--------|----------|----------|----------|--------|---------|----------|---------|-----------|
| 1        | 182.00  | 235.00 | 492.00   | 128.00   | 497.00   | 160.00 | 455.00  | 122.00   | 120.00  | 253.00    |
| 2        | 7.22    | 23.01  |          | 5.08     | - 133.00 | 40.40  |         | 6.69     | 15.78   | 13.91     |
|          | 189.22  | 258.01 | 492.00   | 133.08   | 364.00   | 200.40 | 455.00  | 128.69   | 135.78  | 266.91    |
| 3        | 14.30   | 39.02  | - 128.00 | 8.06     |          | 23.93  |         | 8.58     | 15.86   | 8.32      |
|          | 203.52  | 297.03 | 364.00   | 141.14   | 364.00   | 224.33 | 455.00  | 137.27   | 151.64  | 275.23    |
| 4        | 6.20    | 13.60  |          | 7.60     |          | 15.60  | - 91.00 | 7.00     | 19.40   | 12.60     |
|          | 209.72  | 310.63 | 364.00   | 148.74   | 364.00   | 239.93 | 364.00  | 144.27   | 171.04  | 287.83    |
| 5 to 8   | 3.26    | 6.93   |          | 2.85     |          | 5.52   |         | 5.78     | 8.93    | 12.73     |
|          | 212.98  | 317.56 | 364.00   | 151.59   | 364.00   | 245.45 | 364.00  | 150.05   | 179.97  | 300.56    |
| 9 to 12  | 19.79   | 6.00   |          | 3.78     |          | 8.79   |         | 8.32     | 11.18   | 24.66     |
|          | 232.77  | 323.56 | 364.00   | 155.37   | 364.00   | 254.24 | 364.00  | 158.37   | 191.15  | 325.22    |
| 13 to 16 | 14.32   | 19.97  |          | - 155.37 |          | 19.37  |         | 24.75    | 28.66   | 39.51     |
|          | 247.09  | 343.53 | 364.00   | 0.00     | 364.00   | 273.61 | 364.00  | 183.12   | 219.81  | 364.73    |
| 17       | 0.00    | 0.12   |          |          |          | 0.00   |         | 0.00     | 0.24    | - 0.73    |
|          | 247.09  | 343.65 | 364.00   |          | 364.00   | 273.61 | 364.00  | 183.12   | 220.05  | 364.00    |
| 18       | 49.00   | 24.00  |          |          |          | 23.00  |         | 30.00    | 29.00   |           |
|          | 296.09  | 367.65 | 364.00   |          | 364.00   | 296.61 | 364.00  | 213.12   | 249.05  | 364.00    |
| 19 to 22 | 5.88    |        |          |          |          | 5.43   |         | 7.14     | 5.64    |           |
|          | 301.97  | 367.65 | 364.00   |          | 364.00   | 302.04 | 364.00  | 220.26   | 254.69  | 364.00    |
| 23       | 1.67    | - 3.65 |          |          |          | 0.91   |         | 0.45     | 0.45    |           |
|          | 303.64  | 364.00 | 364.00   |          | 364.00   | 302.95 | 364.00  | 220.71   | 255.14  | 364.00    |
| 24       | 66.00   |        |          |          |          | 47.00  |         | - 184.00 | 68.00   |           |
|          | 369.64  | 364.00 | 364.00   |          | 364.00   | 349.95 | 364.00  | 36.71    | 323.14  | 364.00    |
| 25 to 27 |         |        |          |          |          | 15.86  |         | - 36.02  | 19.37   |           |
|          | 369.64  | 364.00 | 364.00   |          | 364.00   | 365.81 | 364.00  | 0.69     | 342.51  | 364.00    |

Ballot paper adjustment: 14 Total ballot papers: 2 981 Formal Votes: 2 906 Informal ballot papers: 75 Informality rate: 2.52%

Quota = 364

| MUXLOW  | NICHOLS  | WILLIAMS | Votes<br>Exhausted | Loss<br>(Gain) by<br>Fraction | Total Votes | Remarks                                              |
|---------|----------|----------|--------------------|-------------------------------|-------------|------------------------------------------------------|
| 41.00   | 135.00   | 86.00    |                    | 0.00                          | 2906.00     | DUDGEON elected 1, BISDEE elected 2, GREEN elected 3 |
| 6.95    | 10.70    | 3.21     | _                  | 0.05                          |             | DUDGEON's surplus distributed                        |
| 47.95   | 145.70   | 89.21    | _                  | 0.05                          | 2906.00     |                                                      |
| 3.12    | 4.68     | 2.08     |                    | 0.05                          |             | BISDEE's surplus distributed                         |
| 51.07   | 150.38   | 91.29    | _                  | 0.10                          | 2906.00     |                                                      |
| 2.80    | 4.20     | 2.00     |                    | 0.00                          |             | GREEN's surplus distributed                          |
| 53.87   | 154.58   | 93.29    | _                  | 0.10                          | 2906.00     |                                                      |
| - 53.87 | 7.33     | 0.52     |                    | 0.02                          |             | MUXLOW excluded                                      |
| 0.00    | 161.91   | 93.81    | _                  | 0.12                          | 2906.00     |                                                      |
|         | 11.26    | - 93.81  |                    | 0.03                          |             | WILLIAMS excluded                                    |
|         | 173.17   | 0.00     | _                  | 0.15                          | 2906.00     |                                                      |
|         | 8.78     |          |                    | 0.01                          |             | CAMPBELL part excluded                               |
|         | 181.95   |          |                    | 0.16                          | 2906.00     | McDOUGALL elected 4                                  |
|         | 0.36     |          |                    | 0.01                          |             | CAMPBELL excluded                                    |
|         | 182.31   |          |                    | 0.17                          | 2906.00     |                                                      |
|         | - 158.00 |          | 3.00               | 0.00                          |             | NICHOLS part excluded                                |
|         | 24.31    |          | 3.00               | 0.17                          | 2906.00     | BATT elected 5                                       |
|         | - 24.31  |          | 0.20               | 0.02                          |             | NICHOLS excluded                                     |
|         | 0.00     |          | 3.20               | 0.19                          | 2906.00     |                                                      |
|         |          |          | 0.15               | 0.02                          |             | BATT's surplus distributed                           |
|         |          |          | 3.35               | 0.21                          | 2906.00     |                                                      |
|         |          |          | 3.00               | 0.00                          |             | HAY part excluded                                    |
|         |          |          | 6.35               | 0.21                          | 2906.00     | BANTICK elected 6                                    |
|         |          |          | 0.80               | (0.01)                        |             | HAY part excluded                                    |
|         |          |          | 7.15               | 0.20                          | 2906.00     | FISH elected 7                                       |