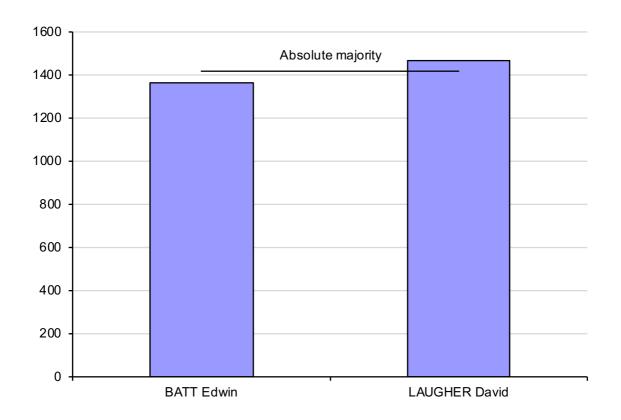

# **Southern Midlands Council**

Polling closed at 10am 30 October 2018 Returning Officer: Ms Justin Meeker

| Deputy  | Mayor             | Declarations Ballot paper Total ballot p | adjustme      | ent: 11     | Formal Votes:<br>Informal ballot<br>Informality rate | ot papers: 150   |  |  |
|---------|-------------------|------------------------------------------|---------------|-------------|------------------------------------------------------|------------------|--|--|
|         |                   | <b>BATT</b> Edwin                        | LAUGHER David | Total Votes | Absolute<br>Majority                                 | Remarks          |  |  |
| Count 1 | First preferences | 1366                                     | 1468          | 2834        | 1418                                                 | LAUGHER elected* |  |  |

<sup>\*</sup> David Laugher was unable to accept this position as he was not elected as a councillor.

# 2018 Southern Midlands Deputy Mayor election - first preferences